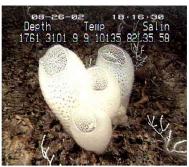

#### THIS WEEK'S CREATION MOMENT

"The Most Perfect Design I've Ever Seen"

These see the works of the LORD, and his wonders in the deep. (Psalm 107:24)

"The most perfect design I've ever seen." Those words were uttered by a materials engineer after studying a deep sea sponge from the Pacific Ocean. And, indeed, the *Euplectella aspergillum*, claimed to be an early and primitive sponge, can teach

modern materials engineers a number of useful things.

The sponge's body is made up of a thin layer of cells over an intricate glass skeleton. The sponge grows into a cylindrical shape about 8 inches long and about an inch across. The wonder lies in the glass skeleton that is made up of vertical and horizontal beams of glass. Diagonal beams strengthen this grid. One-third of these beams are thicker than the others, adding the extra strength of ridges to the cylinder. What's more, each of these glass beams is made up of small cylinders of glass glued together with more glass-like tree rings. The result is a structure that spreads the pressures that might crush an ordinary glass structure this size. It is a delicate looking, but nearly unbreakable, glass structure.

In a less-than-scientific test, one researcher noted that one has to jump full weight on one of these cylinders to even produce any cracking, and such jumping will still not break it. "The most perfect design I've ever seen," said the researcher. There's little that we at Creation Moments can add to that.

Ref: Science News, 3/25/06, pp. 184-185, Aimee Cunningham, "Making the Most of It." Photo: *Euplectella aspergillum*, a glass sponge known as "Venus' flower basket". Public domain.

 $\circ$  2022, Creation Moments. Churches and parents may freely copy these bulletin inserts.